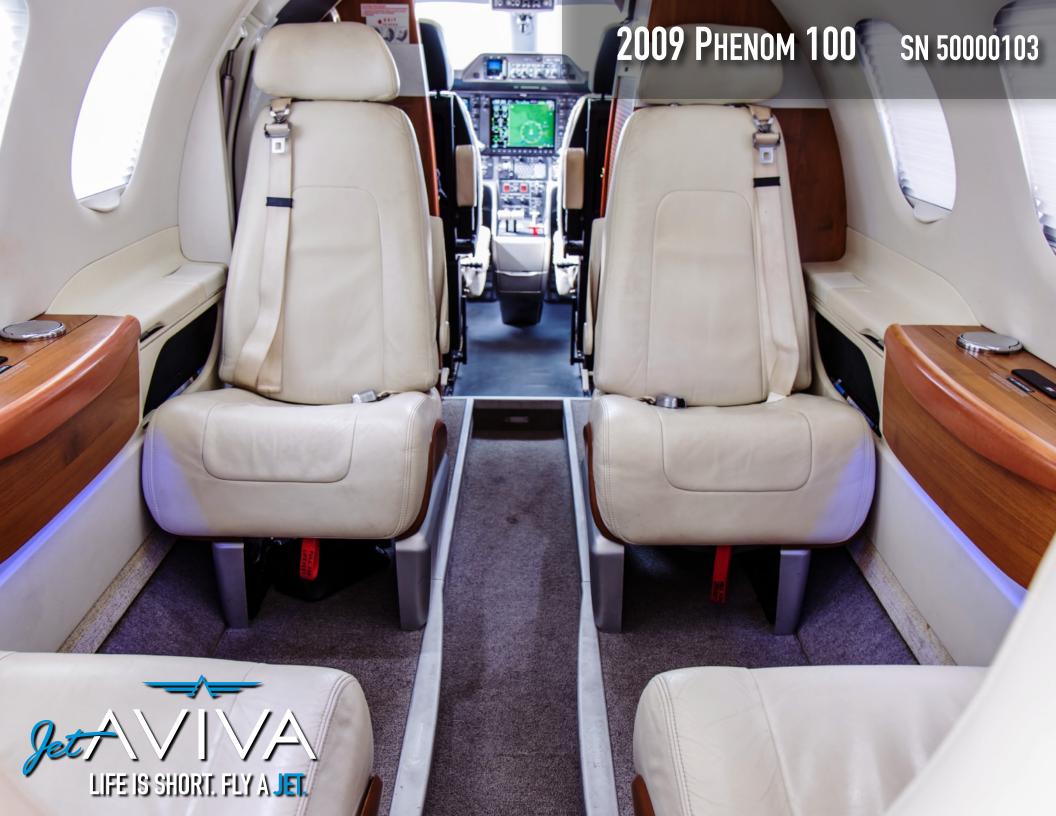

## INTERIOR & CABIN:

2009 Factory Original "Topaz" interior.

Taupe seats and upholstery with mahogany accents and cabinetry.

Includes the new production seats that
feature armrests, improved padding, and more aisle clearance.