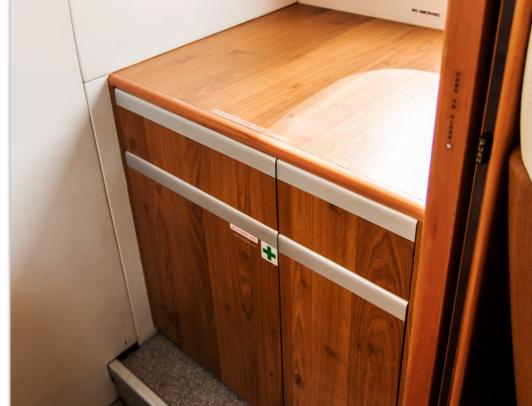

## INTERIOR & CABIN:

2009 Factory Original "Topaz" interior.

Taupe seats and upholstery with mahogany accents and cabinetry.

Includes the new production seats that
feature armrests, improved padding, and more aisle clearance.