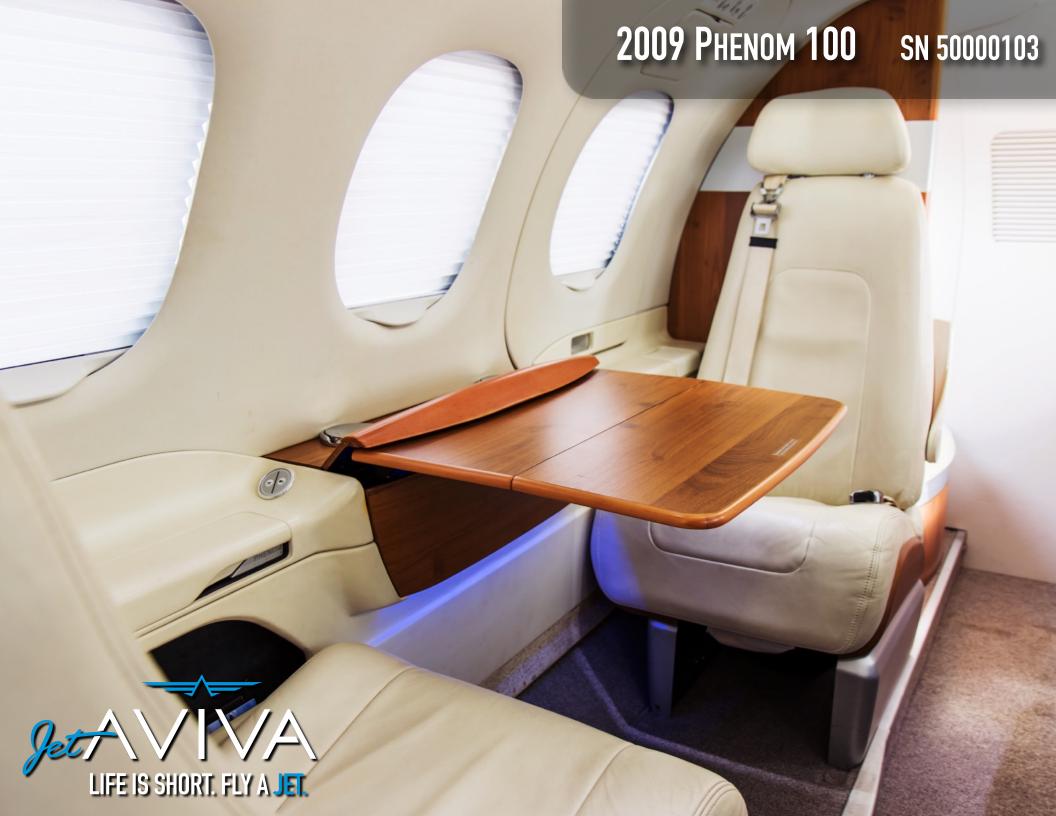

## INTERIOR & CABIN:

2009 Factory Original "Topaz" interior.

Taupe seats and upholstery with mahogany accents and cabinetry.

Includes the new production seats that
feature armrests, improved padding, and more aisle clearance.