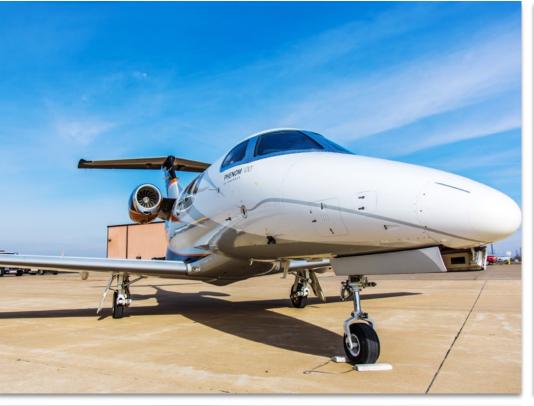

# 2009 EMBRAER PHENOM 100

SN 50000103

YEAR & MODEL: 2009 PHENOM 100 AIRFRAME TT: 1,810

**SERIAL NUMBER:** 50000103 **ENGINE TT:** 1,810/1,810

REGISTRATION: N511WK LOCATION: CAPE GIRARDEAU, MO

## **EXTERIOR & PAINT:**

2009 Factory Original.
White base with Orange and Navy Accent Stripes