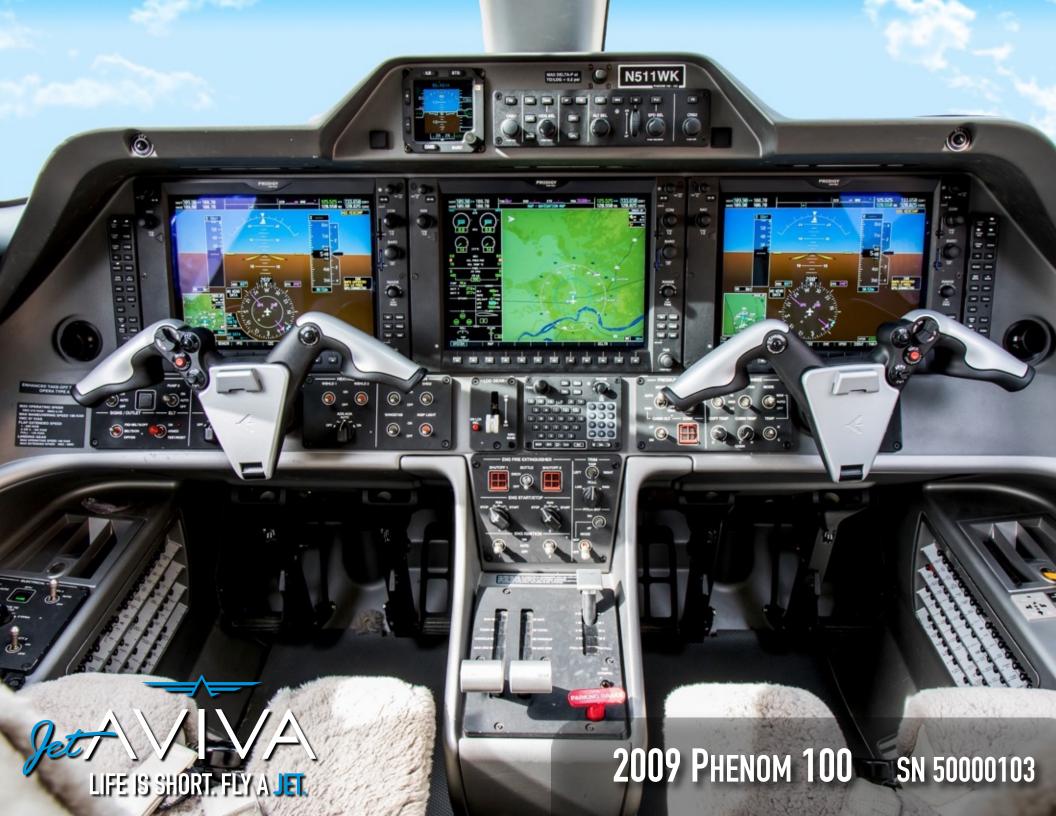

## **AVIONICS:**

Garmin G1000 "Prodigy" Avionics Suite with: Triple 12-inch LCD Control Display Units FMS with Graphical Flight Planning Integrated CAS

Garmin GFC-700 Automatic Flight Control System (AFCS)

Main System Synoptic Displays

Digital Weather Radar

Central Maintenance Computer Functionality

Integrated Electronic Standby Instruments

Class-B Terrain Awareness (TAWS-B)

Dual RVSM Compliant Digital Air Data Computers

**Dual AHRS** 

**Dual Radio Modules and Audio Panels** 