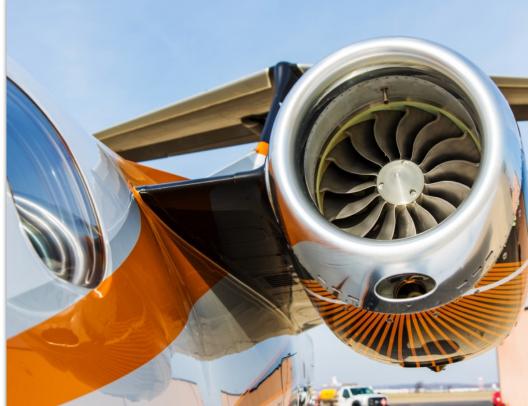

#### **ENGINE:**

Pratt & Whitney Canada PW617F-E (2) rated at 1,147 lbs. of thrust each.

**Dual-channel FADEC** 

TBO: 3,500 hours Enrolled in ESP Gold