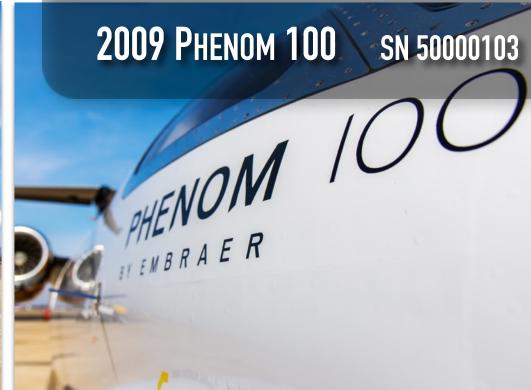

# 2009 EMBRAER PHENOM 100

SN 50000103

YEAR & MODEL: 2009 PHENOM 100 AIRFRAME TT: 1,810

**SERIAL NUMBER:** 50000103 **ENGINE TT:** 1,810/1,810

REGISTRATION: N511WK LOCATION: CAPE GIRARDEAU, MO