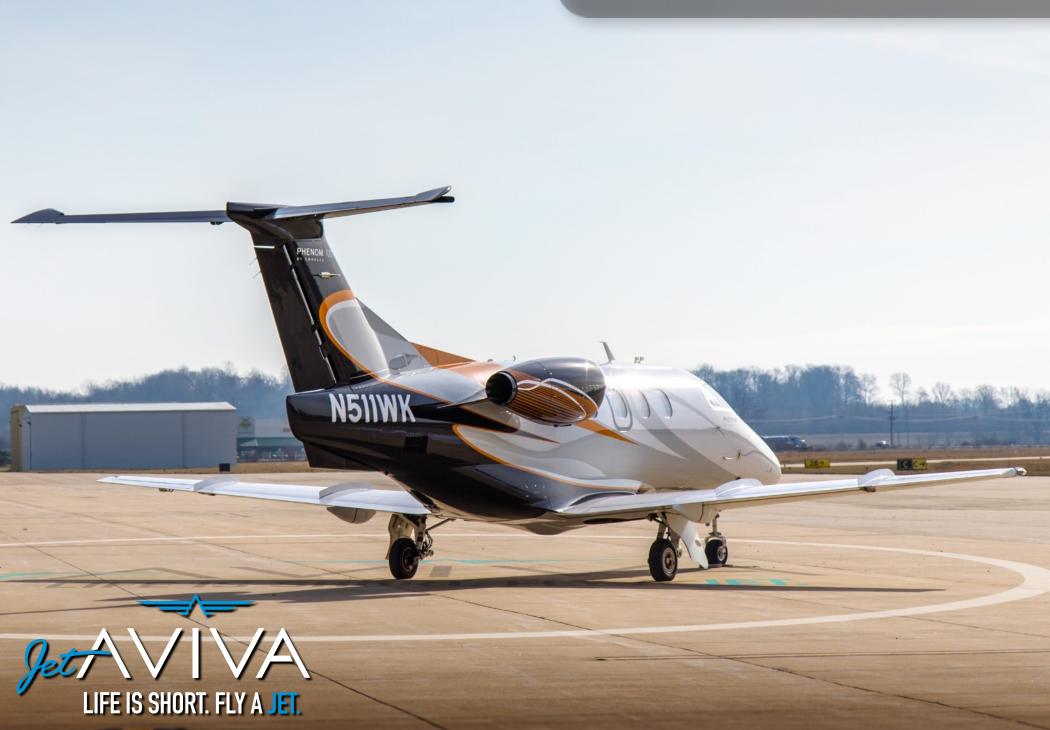

# 2009 EMBRAER PHENOM 100

SN 50000103

YEAR & MODEL: 2009 PHENOM 100 AIRFRAME TT: 1,810

**SERIAL NUMBER:** 50000103 **ENGINE TT:** 1,810/1,810

REGISTRATION: N511WK LOCATION: CAPE GIRARDEAU, MO

## **EXTERIOR & PAINT:**

2009 Factory Original.
White base with Orange and Navy Accent Stripes