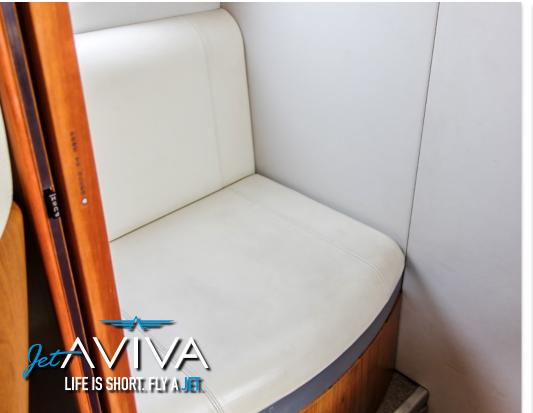

## INTERIOR & CABIN:

2009 Factory Original "Topaz" interior.

Taupe seats and upholstery with mahogany accents and cabinetry.

Includes the new production seats that
feature armrests, improved padding, and more aisle clearance.