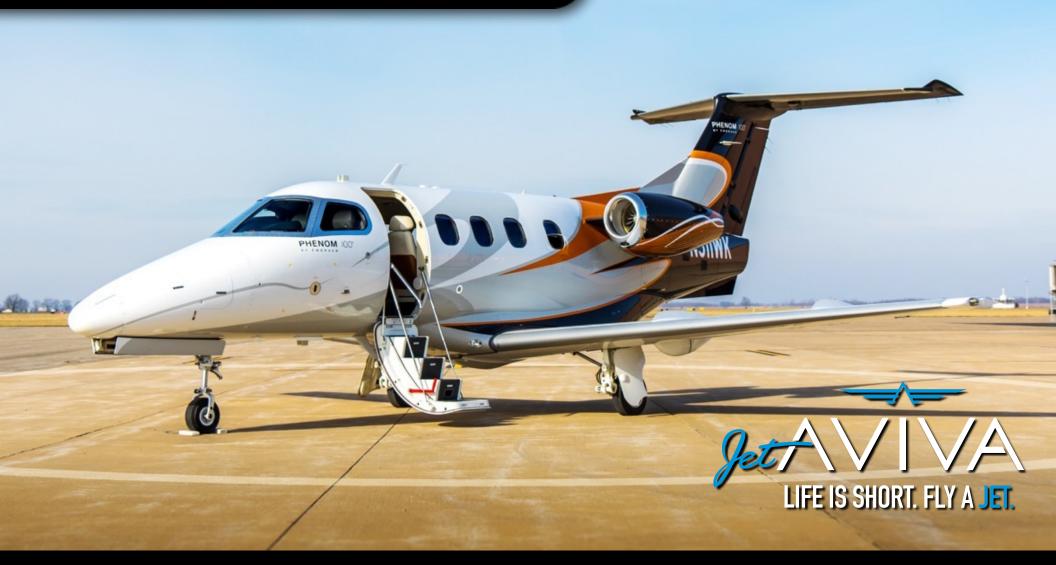

# 2009 EMBRAER PHENOM 100

SN 50000103

YEAR & MODEL: 2009 PHENOM 100 AIRFRAME TT: 1,810

**SERIAL NUMBER:** 50000103 **ENGINE TT:** 1,810/1,810

REGISTRATION: N511WK LOCATION: CAPE GIRARDEAU, MO

## **EXTERIOR & PAINT:**

2009 Factory Original.
White base with Orange and Navy Accent Stripes